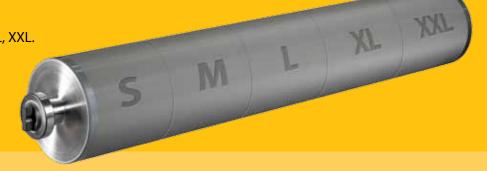

## **Universal GTT profile selection**

L Profile : applicable for 80% of all water based coatingsM Profile : more economical print of water based coatings

S Profile: special applications (ex. Silver, Gold, etc)

XL Profile: best results in UV coatings
XXL Profile: even more optical UV gloss.

## **Banded Roll Program for GTT Profile Selection**

There are 5 standard profiles available in the **GTT**<sup>OFFSET</sup> range: S, M, L, XL, XXL. It is very easy to make a selection, dependent on your application. If you are not certain which profile suits your application best, you can make use of the live banded roll test. Apex holds several banded rolls in stock for most of the common machine types.